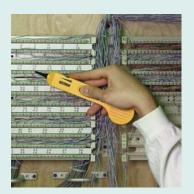

## **Tone Generator and Amplifier Probe Kit**



Heavy duty kit with audible tone Easily identifies wires and cables

## **Features:**

- Insulated inductive probe prevents shorting conductors
- Tests wire trace, continuity test, clear/busy/ringing line test and tip/ring identification
- Alligator clips for non-terminated cables and modular connectors for direct connections to telephone and internet wiring
- Built-in speaker with sensitivity control
- Dimensions: Probe 9 x 2.3 x 1" (228 x 57 x 25mm); Generator - 2.5 x 2.5 x 1.5" (64 x 64 x 38mm) Weight: 0.6lbs (272g)
- CE approved; One year warranty
- Complete with Amplifier probe and Tone Generator with alligator clips and modular RJ11 phone and RJ45 digital connector cables, 9V batteries and case





Trace phone/data wiring