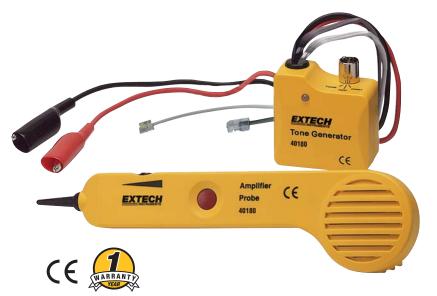

## **Tone Generator and Amplifier Probe Kit**

Heavy duty kit with audible tone Easily identifies wires and cables

## **Features:**

- Insulated inductive probe prevents shorting conductors
- Tests wire trace, continuity test, clear/busy/ringing line test and tip/ring identification
- Alligator clips for non-terminated cables and modular connectors for direct connections to telephone and internet wiring
- Built-in speaker with sensitivity control
- Dimensions: Probe 9 x 2.3 x 1" (228 x 57 x 25mm); Generator - 2.5 x 2.5 x 1.5" (64 x 64 x 38mm) Weight: 0.6lbs (272g)
- CE approved; One year warranty
- Complete with Amplifier probe and Tone Generator with alligator clips and modular RJ11 phone and RJ45 digital connector cables, 9V batteries and case