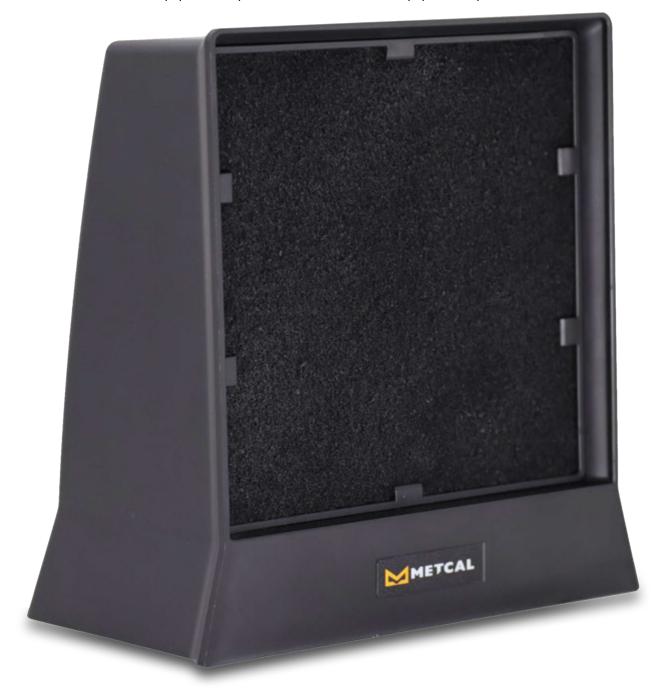

# MSA-25U Smoke Absorber Data Sheet

The Metcal MSA-25U a compact, space saving smoke absorber that filters smoke and flux fumes from the workbench.

#### **Features**

- Absorbs lead-free flux fumes and fumes from soldering
- Compact design allows the unit to easily fit on most workstations
- Versatile USB plug is compatible with any 5 V USB power supply
- When the USB plug is connected to a Metcal GT soldering system, the smoke absorber will stop or idle when the handpiece is not in use
- Quiet operation
- ESD- complaint
- Fast and easy filter replacement
- One activated carbon filter included