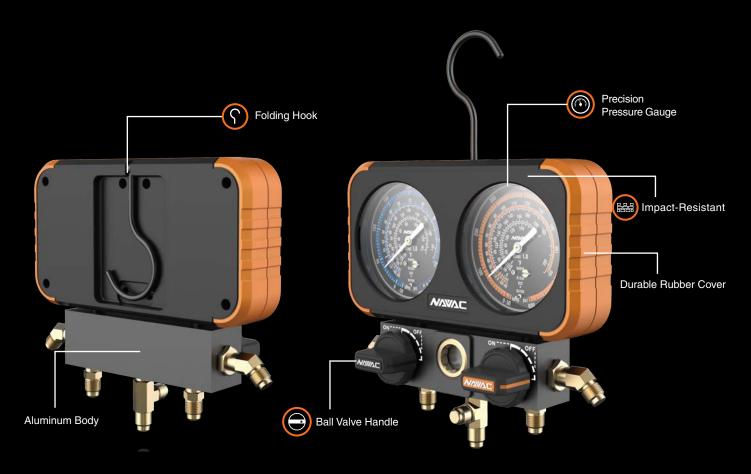

# **Precision · Impact-Resistant**

#### Accurate

 Precision pressure gauge with Class 1.0 accuracy

#### **Folding Hook**

• Hidden hook design, easy to transport

#### **Aluminum Body with Ball Valve Handle**

- Reliable, efficient and durable
- Better work experience

### Impact-Resistant

- Impact-resistant design
- Durable rubber cover

| Model            |     | N2A4                                       |
|------------------|-----|--------------------------------------------|
| Refrigerant Type |     | R-22, R-410A, R-134a, R-404A               |
| Gauge Diameter   | in  | Φ 3-1/8                                    |
| Pressure Range   | psi | -30 inHg to 800 psi<br>-30 inHg to 500 psi |
| Hose             |     | No Hose                                    |
|                  |     |                                            |