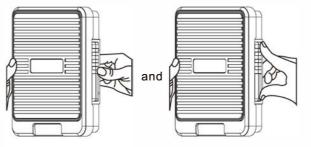

5 Commonwealth Ave Woburn, MA 01801 Phone 781-665-1400 Toll Free 1-800-517-8431

Making Your Job More Enjoyable

Visit us at www.TestEquipmentDepot.com

NRS2 01
Wireless Refrigerant Scale
User Guide

1. Ejecting scale keypad from storage compartment is done by pressing on a side as shown.

Scale keypad can be used in any position like horizontal, inclined or even hanging on a wall.

3. On/Off Operation

Press for 1 second to turn on the scale. Press for 2 seconds to turn off the scale. 4. Scale keypad On/Off Operation.