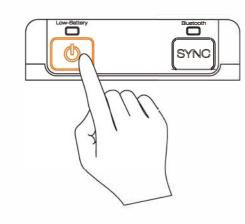

Press of for 2 seconds to turn on the scale keypad.

Press for 2 seconds to turn on the scale keypad.

and

5. Return scale keypad back to storage compartment.

Insert scale keypad to the storage compartment and press until it is locked inside.