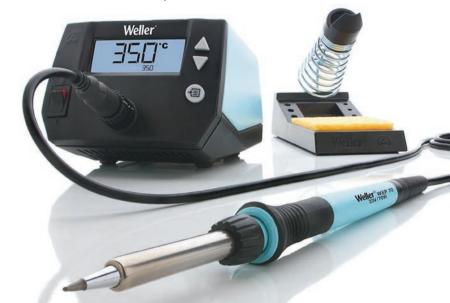

# **WE Soldering Station**

The most powerful station in its class,

now in a new design

## **WE Soldering Station**

| Order no. | Includes:                                                                                                        |
|-----------|------------------------------------------------------------------------------------------------------------------|
| WE1010NA  | WE1 STATION 120V<br>WEP70 SOLDERING IRON<br>PH70 SAFETY REST W/ SPONGE<br>ETA TIP 0.062" / 1.6 MM<br>SCREWDRIVER |